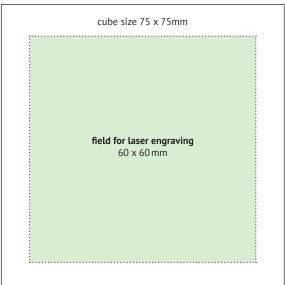

create printing files in original size: scale 1:1

bleed: no bleed is required

color code: RGB black/white or RGB grayscale

resolution: vector graphics fonts: convert into paths

printing files: solely as vector graphics (PDF/eps./ai./cdr.),

format 75 x 75mm

# Your logo

Field for laser engraving 60x60 mm