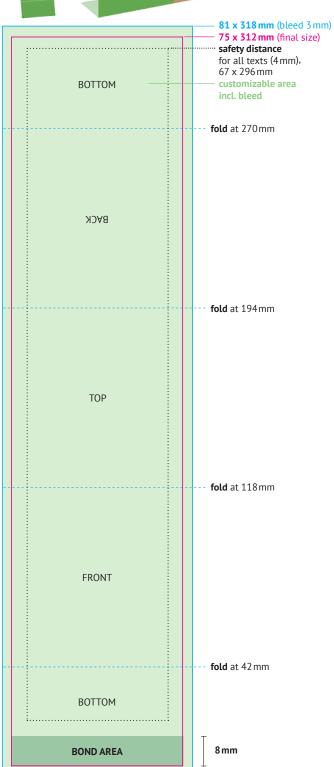

#### SLEEVE

create printing files in original size: scale 1:1

bleed: 3 mm

safety distance: 4mm for all fonts color code: CMYK | resolution: 300 dpi

fonts: convert into paths

printing files: solely as PDF (hide template, no crop marks),

format 81 x 318 mm

create printing files in original size: scale 1:1

bleed: 3 mm

safety distance: 3 mm for all fonts
color code: CMYK | resolution: 300 dpi

**fonts:** convert into paths

printing files: solely as PDF (hide template), format 80 x 80 mm