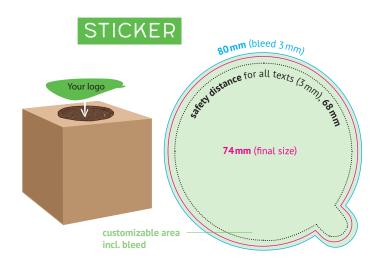

format 81 x 318 mm

create printing files in original size: scale 1:1

bleed: 3 mm

safety distance: 3 mm for all fonts
color code: CMYK | resolution: 300 dpi

**fonts:** convert into paths

printing files: solely as PDF (hide template), format 80 x 80 mm

format 75 x 75mm

# Your logo

Safety distance for all texts (3mm), 71mm

74 mm (Final size)