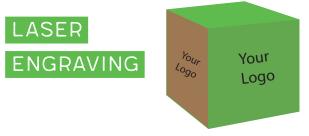

# CUSTOMIZED ECOCUBE





#### SLEEVE



create printing files in original size: scale 1:1

bleed: 3 mm

safety distance: 4mm for all fonts color code: CMYK | resolution: 300 dpi

fonts: convert into paths

printing files: solely as PDF (hide template, no crop marks),

format 81 x 318 mm



create printing files in original size: scale 1:1

bleed: 3 mm

safety distance: 3 mm for all fonts
color code: CMYK | resolution: 300 dpi

**fonts:** convert into paths

printing files: solely as PDF (hide template), format 80 x 80 mm





create printing files in original size: scale 1:1

bleed: no bleed is required

color code: RGB black/white or RGB grayscale

resolution: vector graphics fonts: convert into paths

printing files: solely as vector graphics (PDF/eps./ai./cdr.),

format 75 x 75mm



### LASER ENGRAVING

# Your logo

Field for laser engraving 60x60 mm



# Your logo

Safety distance for all texts (3mm), 71mm

74 mm (Final size)